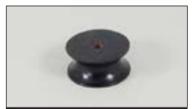

of nylon with a spring that keeps it pressed down for self-hauling













### HYDRAULIC HAULER ACCESSORIES



**Mounting Brackets**Attachments for the hydraulic haulers that enables universal positioning.



Sheaves
Heavy duty cast aluminum
sheaves - diameter of 28 cm.
Wear-plates also available.

NorthLift Hydraulic Marine Haulers come with a wide range of accessories. These can come in handy when secondary installation positions are needed or after long usage if hauler parts have been worn down.

Some accessories are shown below and more can be found visiting us online at **www.northlift.com** 



Rope Pulley
Cast aluminum pulley that
connects to the arm using a
stainless steel swivel.



**Brass Ejector Knife**Adjustable brass ejector knife that ejects the line from the sheaves.



**Nylon Wheel**Industrial nylon wheel that can withstand a lot of abrasion.

## TECHNICAL SPECIFICATIONS

| Electric Haulers                | LH200   | LH300     | LHM     | NH200    | NLH200  |
|---------------------------------|---------|-----------|---------|----------|---------|
| Voltage                         | 12 V    | 12 V/24 V | -       | 12 V     | 12 V    |
| Hauling power (up to)           | 90 kg   | 140 kg    | -       | 90 kg    | 90kg    |
| Hauling speed - normal load     | 45m/min | 45m/min   | -       | 35 m/min | 35m/min |
| Hauling speed - heavy load      | 30m/min | 30m/min   | -       | 22m/min  | 22m/min |
| Weight                          | 17 kg   | 19kg      | 3kg     | 26kg     | 33kg    |
| Height                          | 90cm    | 110 cm    | 95cm    | 8