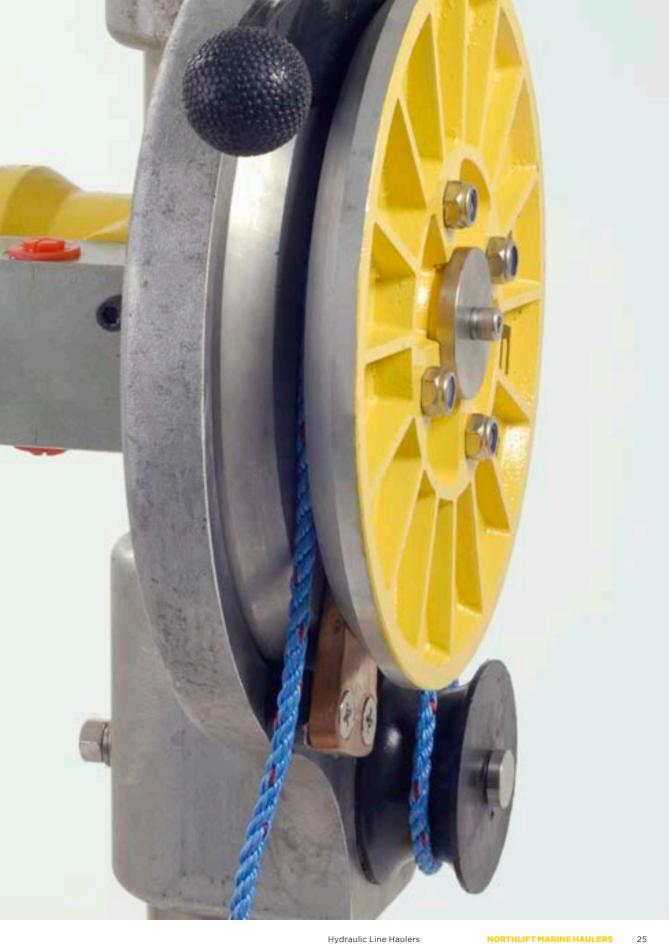

#### 2. Rope pulley

Heavy duty cast aluminum rope pulley

### HYDRAULIC HAULER ACCESSORIES

**Mounting Brackets**Attachments for the hydraulic haulers that enables universal positioning.

Sheaves
Heavy duty cast aluminum
sheaves - diameter of 28 cm.
Wear-plates also available.

Some accessories are shown below and more can be found visiting us online at **www.northlift.com** 

Rope Pulley
Cast aluminum pulley that
connects to the arm using a
stainless steel swivel.

**Brass Ejector Knife**Adjustable brass ejector knife that ejects the line from the sheaves.