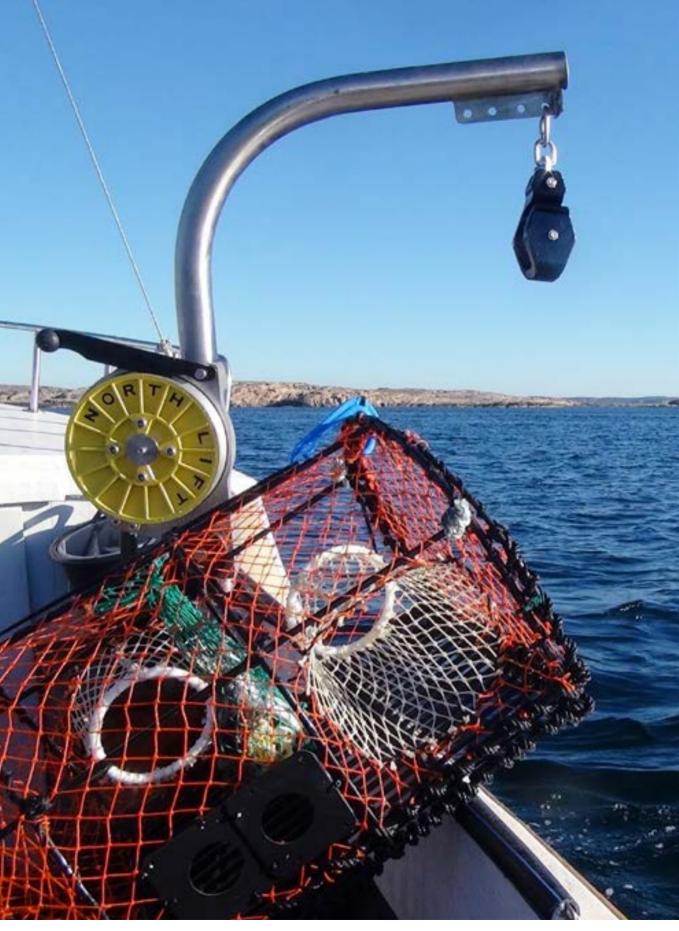

## HYDRAULIC HAULERS

NorthLift Hydraulic Haulers - are designed to be able to withstand wear and tear. A combination of cast aluminum, stainless steel and industrial strength nylon makes our hydraulic series into long lasting haulers. They are available on a davit arm or a rail mounted arm. The hauler mounting brackets makes it possible to install the haulers on all types of boats.