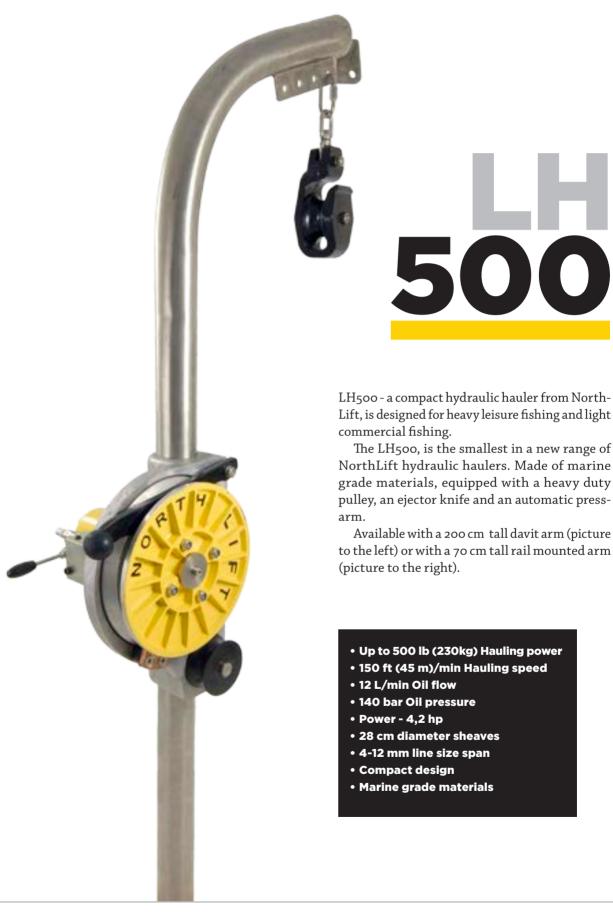

## HYDRAULIC HAULERS

NorthLift Hydraulic Haulers - are designed to be able to withstand wear and tear. A combination of cast aluminum, stainless steel and industrial strength nylon makes our hydraulic series into long lasting haulers. They are available on a davit arm or a rail mounted arm. The hauler mounting brackets makes it possible to install the haulers on all types of boats.

| Hydraulic Haulers           | LH500    | LH500    | LH700    | LH700    |
|-----------------------------|----------|----------|----------|----------|
| Hauling power (up to)       | 230kg    | 230 kg   | 320 kg   | 320kg    |
| Hauling speed - normal load | 45m/min  | 45m/min  | 45m/min  | 45m/min  |
| Weight (including arm)      | 44kg     | 34kg     | 44kg     | 34kg     |
| Oil flow                    | 12 L/min | 12 L/min | 16 L/min | 16 L/min |
| Oil pressure                | 140 bar  | 140 bar  | 140 bar  | 140 bar  |
| Power                       | 4,2 hp   | 4,2 hp   | 5,8 hp   | 5,8 hp   |
| Diameter rope sheaves       | 28 cm    | 28 cm    | 28 cm    | 28 cm    |
| Line size span              | 4-12 mm  | 4-12 mm  | 4-12 mm  | 4-12 mm  |
| Height                      | 200 cm   | 70 cm    | 200 cm   | 70 cm    |
| Width                       | 75 cm    | 45 cm    | 75 cm    | 45 cm    |