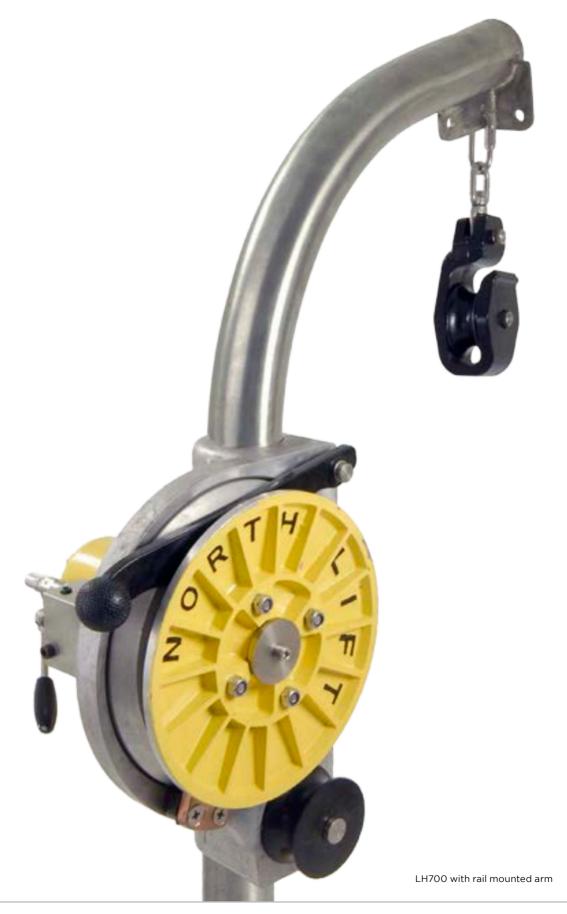

## HYDRAULIC HAULERS

NorthLift Hydraulic Haulers - are designed to be able to withstand wear and tear. A combination of cast aluminum, stainless steel and industrial strength nylon makes our hydraulic series into long lasting haulers. They are available on a davit arm or a rail mounted arm. The hauler mounting brackets makes it possible to install the haulers on all types of boats.

| Hydraulic Haulers           | LH500    | LH500    | LH700    | LH700    |
|-----------------------------|----------|----------|----------|----------|
| Hauling power (up to)       | 230kg    | 230 kg   | 320 kg   | 320kg    |
| Hauling speed - normal load | 45m/min  | 45m/min  | 45m/min  | 45m/min  |
| Weight (including arm)      | 44kg     | 34kg     | 44kg     | 34kg     |
| Oil flow                    | 12 L/min | 12 L/min | 16 L/min | 16 L/min |
| Oil pressure                | 140 bar  | 140 bar  | 140 bar  | 140 bar  |
| Power                       | 4,2 hp   | 4,2 hp   | 5,8 hp   | 5,8 hp   |
| Diameter rope sheaves       | 28 cm    | 28 cm    | 28 cm    | 28 cm    |
| Line size span              | 4-12 mm  | 4-12 mm  | 4-12 mm  | 4-12 mm  |
| Height                      | 200 cm   | 70 cm    | 200 cm   | 70 cm    |
| Width                       | 75 cm    | 45 cm    | 75 cm    | 45 cm    |