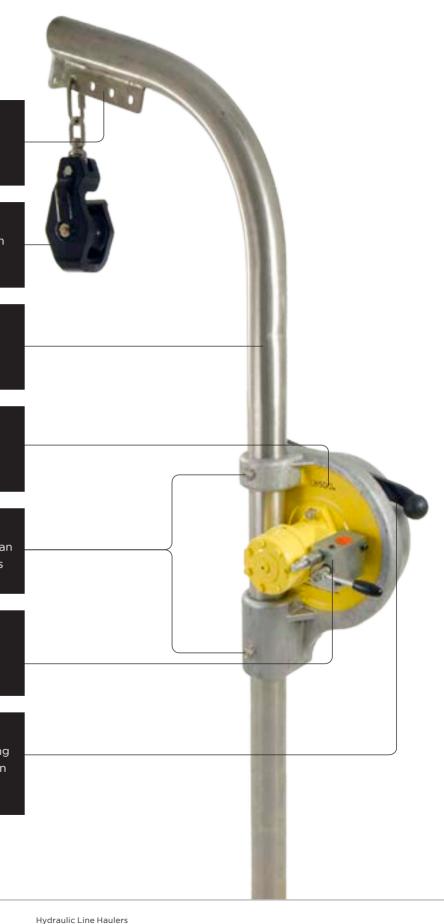

#### 1. Pulley positions

Six different pulley positions for flexibility

#### 2. Rope pulley

Heavy duty cast aluminum rope pulley

#### 3. Davit arm

Made of high grade acid-proof stainless steel

#### 4. Cast aluminum body

Cast aluminum body, compact and strong

#### 5. Variable height

The height of the hauler can be adjusted to fit all needs

#### 6. Hydraulic distributor

Equipped with a pressure relief valve

#### 7. Press-arm

Made of nylon with a spring that keeps it pressed down for self-hauling