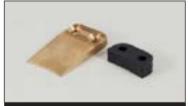

Some accessories are shown below and more can be found visiting us online at **www.northlift.com** 

Rope Pulley
Cast aluminum pulley that
connects to the arm using a
stainless steel swivel.

**Brass Ejector Knife**Adjustable brass ejector knife that ejects the line from the sheaves.