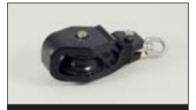

## HYDRAULIC HAULERS

NorthLift Hydraulic Haulers - are designed to be able to withstand wear and tear. A combination of cast aluminum, stainless steel and industrial strength nylon makes our hydraulic series into long lasting haulers. They are available on a davit arm or a rail mounted arm. The hauler mounting brackets makes it possible to install the haulers on all types of boats.

#### 3. Davit arm

Made of high grade acid-proof stainless steel

#### 4. Cast aluminum body

Cast aluminum body, compact and strong