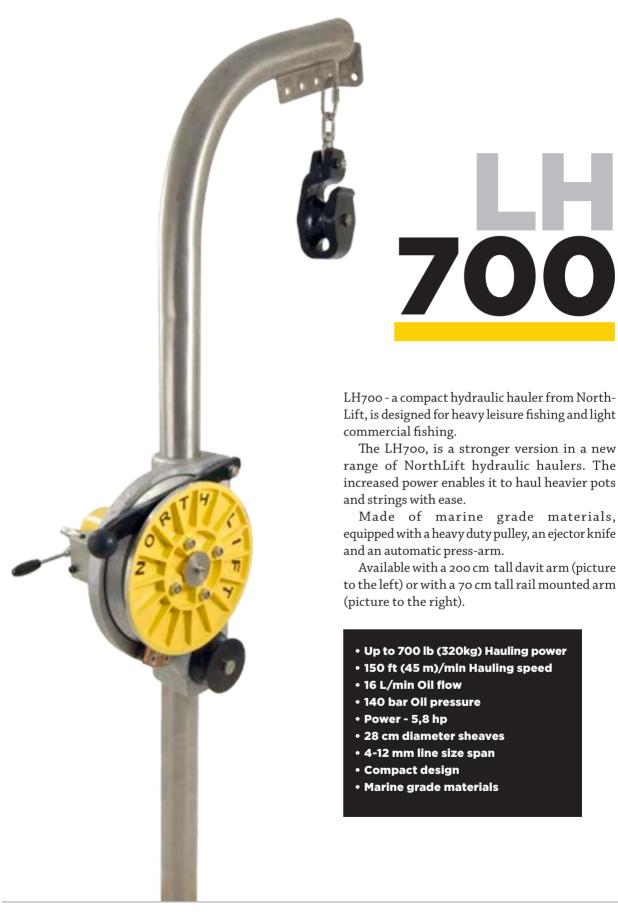

## HYDRAULIC HAULERS

NorthLift Hydraulic Haulers - are designed to be able to withstand wear and tear. A combination of cast aluminum, stainless steel and industrial strength nylon makes our hydraulic series into long lasting haulers. They are available on a davit arm or a rail mounted arm. The hauler mounting brackets makes it possible to install the haulers on all types of boats.

| Hydraulic Haulers           | LH500    | LH500    | LH700    | LH700    |
|-----------------------------|----------|----------|----------|----------|
| Hauling power (up to)       | 230kg    | 230 kg   | 320 kg   | 320kg    |
| Hauling speed - normal load | 45m/min  | 45m/min  | 45m/min  | 45m/min  |
| Weight (including arm)      | 44kg     | 34kg     | 44kg     | 34kg     |
| Oil flow                    | 12 L/min | 12 L/min | 16 L/min | 16 L/min |
| Oil pressure                | 140 bar  | 140 bar  | 140 bar  | 140 bar  |
| Power                       | 4,2 hp   | 4,2 hp   | 5,8 hp   | 5,8 hp   |
| Diameter rope sheaves       | 28 cm    | 28 cm    | 28 cm    | 28 cm    |
| Line size span              | 4-12 mm  | 4-12 mm  | 4-12 mm  | 4-12 mm  |
| Height                      | 200 cm   | 70 cm    | 200 cm   | 70 cm    |
| Width                       | 75 cm    | 45 cm    | 75 cm    | 45 cm    |