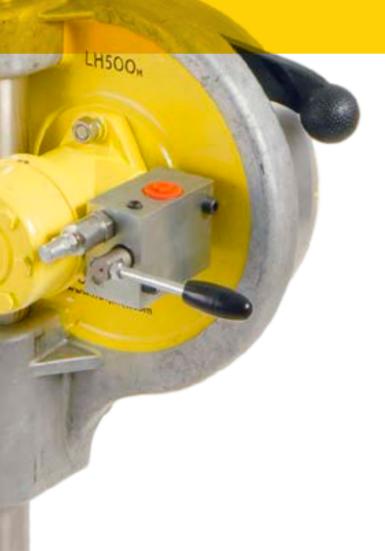

## HYDRAULIC HAULERS

NorthLift Hydraulic Haulers - are designed to be able to withstand wear and tear. A combination of cast aluminum, stainless steel and industrial strength nylon makes our hydraulic series into long lasting haulers. They are available on a davit arm or a rail mounted arm. The hauler mounting brackets makes it possible to install the haulers on all types of boats.

#### 6. Hydraulic distributor

Equipped with a pressure relief valve

#### 7. Press-arm

Made of nylon with a spring that keeps it pressed down for self-hauling