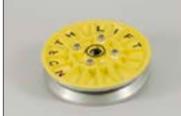

able on a davit arm or a rail mounted arm. The hauler mounting brackets makes it possible to install the haulers on all types of boats.

22



#### 1. Pulley positions

Six different pulley positions for flexibility

#### 2. Rope pulley

Heavy duty cast aluminum rope pulley

#### 3. Davit arm

Made of high grade acid-proof stainless steel

#### 4. Cast aluminum body

Cast aluminum body, compact and strong

#### 5. Variable height

The height of the hauler can be adjusted to fit all needs

#### 6. Hydraulic distributor

Equipped with a pressure relief valve

#### 7. Press-arm

Made of nylon with a spring that keeps it pressed down for self-hauling













### HYDRAULIC HAULER ACCESSORIES



**Mounting Brackets**Attachments for the hydraulic haulers that enables universal positioning.



Sheaves
Heavy duty cast aluminum
sheaves - diameter of 28 cm.
Wear-plates also available.

NorthLift Hydraulic Marine Haulers come with a wide range of accessories. These can come in handy when secondary installation positions are needed or after long usage if hauler parts have been worn down.

Some accessories are shown below and more can be found visiting us online at **www.northlift.com** 



Rope Pulley
Cast aluminum pulley that
connects to the arm using a
stainless steel swivel.



**Brass Ejector Knife**Adjustable brass ejector knife that ejects the line from the sheaves.



**Nylon Wheel**Industrial nylon wheel that can withstand a lot of abrasion.

## TECHNICAL SPECIFICATIONS

| Electric Haulers                | LH200   | LH300     | LHM     | NH200    | NLH200  |
|--------------