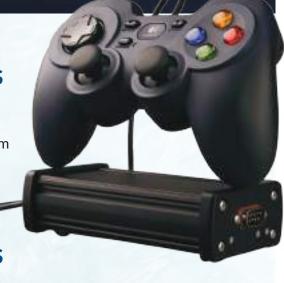

## PHYSICAL SPECIFICATIONS

- > Handheld pendant weight: 180g
- > Interface LWH: 210mm
- x 150mm x 45mm
- > Pendant interface weight: 300g

## ELECTRICAL SPECIFICATIONS

- Wide input voltage range: 7-36VDC
- Power consumption: 8W (power supply included)
- Communicates with SEAMOR Control
  Console over standard
  RS-232 interface via
  DE9 connector