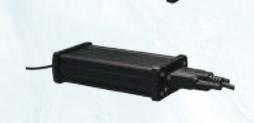

## PHYSICAL SPECIFICATIONS

- > Handheld pendant weight: 180g
- > Interface LWH: 210mm
- x 150mm x 45mm
- > Pendant interface weight: 300g

## ELECTRICAL SPECIFICATIONS

- Wide input voltage range: 7-36VDC
- Power consumption: 8W (power supply included)
- Communicates with SEAMOR Control
  Console over standard
  RS-232 interface via
  DE9 connector